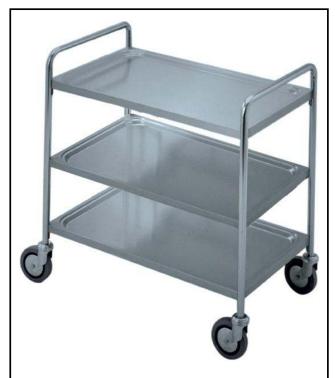

# Service Trolleys Three Tier Service Trolley with Handle 900 mm

| ITEM #  |  |
|---------|--|
| MODEL # |  |
| NAME #  |  |
| SIS #   |  |
| AIA #   |  |

361206 (STR903WH)

3-tier Service Trolley with handle 900mm

#### Item No.

Constructed in 304 AISI stainless steel. Framework in mm25 tubing, completely welded. Seamless, sound-absorbing, shelves with double-folded edges. Shelves are welded to the framework. The handles are an extension of the load-bearing frame. N. 4 swivelling castors, two with brakes, mm125 in diameter, fitted with plastic bumpers. Shelves size mm900x600. Load capacity: 100 kg, uniformly distributed.

#### **Main Features**

- Framework in 25 mm tubing, completely welded.
- Load capacity of 100 kg uniformly distributed.
- Seamless sound-absorbing shelves with double-folded edges welded to the framework.
- Shelves size 900x600 mm.
- Strong, ergonomic handle is an extension of the load-bearing frame.
- 4 pivoting Ø 125 mm wheels, 2 of which with brakes, fitted with plastic bumpers

### Construction

• Constructed entirely in 304 AISI stainless steel.

APPROVAL: