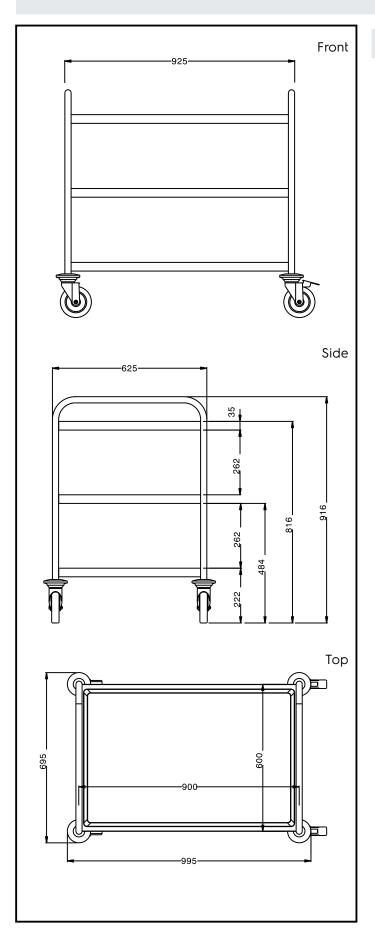

## **Key Information:**

External dimensions, Width:

361206 (STR903WH) 995 mm
External dimensions, Depth: 695 mm
External dimensions, Height: 916 mm
Wheel material: Zinc plated
Wheel diameter: Ø 125
Net weight: 30 kg